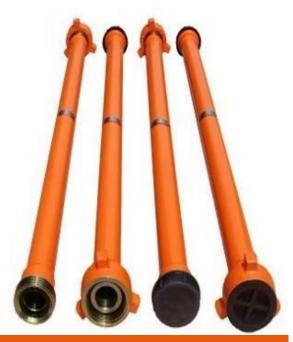

## 4" Fig. 602 Pipeline

The pipeline system transports the well effluent through each one of the measurement system components or well test package. All well test flow pipeline, assemblies and data heads have a direct impact on the personnel safety.

## Pipeline 4" Fig. 602 features

15,000 PSI Pressure range.

Manufactured with materials that meet the requirements of the NACE MR0175 Standard.

Designed and manufactured to meet with ASME B31.3

Manufactured to sour service working (H2S).

Identified with color bands to indicate pressure ranges and type of service.

Strict control in its traceability and inspection.